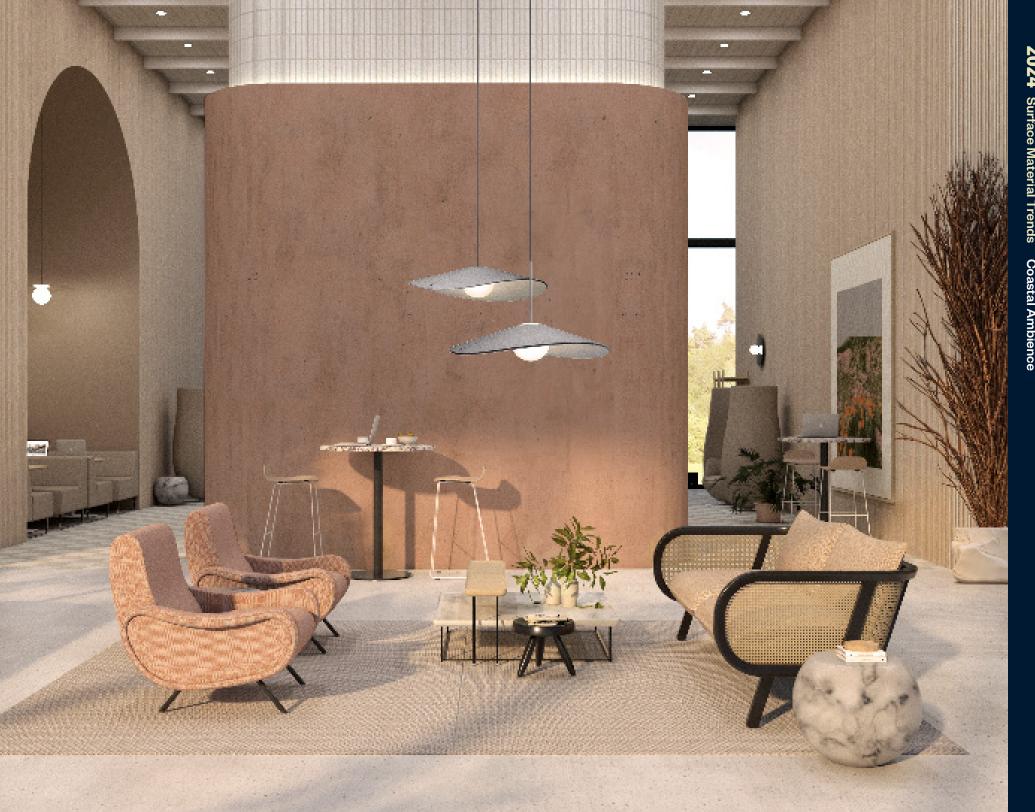

#### **Coastal Ambience**

Integrate soft natural hues of sand, sun, and shells to create a soothing aesthetic reminiscent of taking in ocean views on a warm, breezy day. Interior spaces highlight neutrality with warm whites and natural light wood tones. Light greige, taupe, creamy white, dusty pink, and blush beautifully complement the beachy atmosphere. Accents of textured materials like reeded surfaces, caning, rattan, and twisted rope create interest, while plush bouclé adds a touch of luxury and comfort.