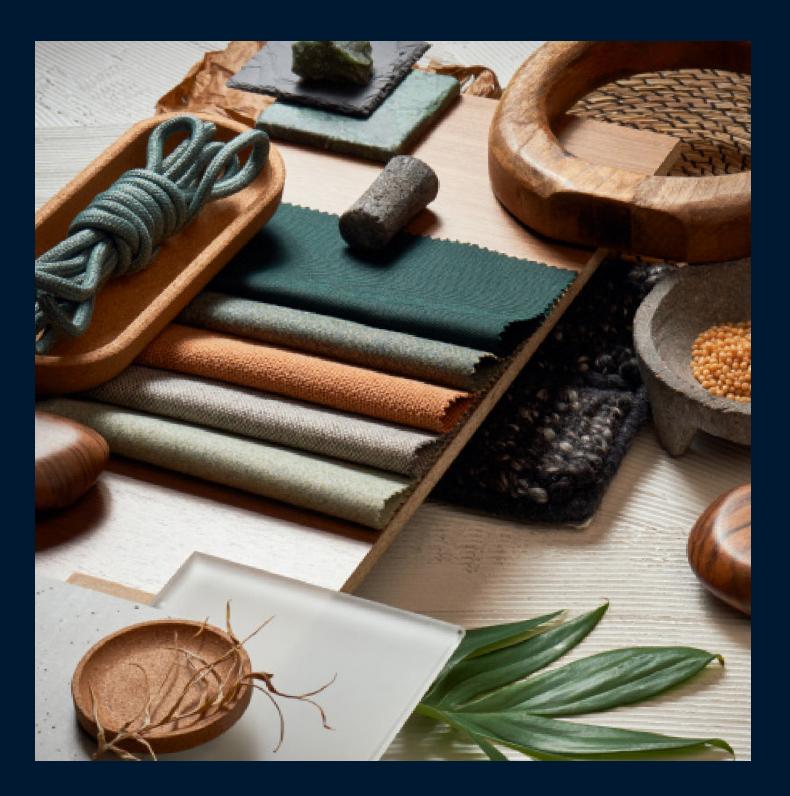

#### **Natural Immersion**

Bring the calming influence of nature indoors through biophilic design elements to offer respite from bustling urban surroundings. Sage, mossy greens, and eucalyptus mixed with wood elements and earthy neutrals, such as terracotta, brown, and beige, connect with drier climates. Recycled content, fibers, raw wood, and eco-friendly resources such as surplus sheep's wool, kelp, hemp, and rattan create beautiful spaces while supporting the environment.

Novelty Gismo 3L-GS Main Line Flax Archway 6M-AR Very Knit Cinnamon XY-1

Melange Nap by Kvadrat 911 S7-R Melange Nap by Kvadrat 951 \$7-T Reflect by Kvadrat 994 \$8-994

Laminate Mineral H-C5 Wood Veneer Walnut Grove CQ-WG Mangas Natural Squares
Dark Grey with Grey Squares
ZF-B01