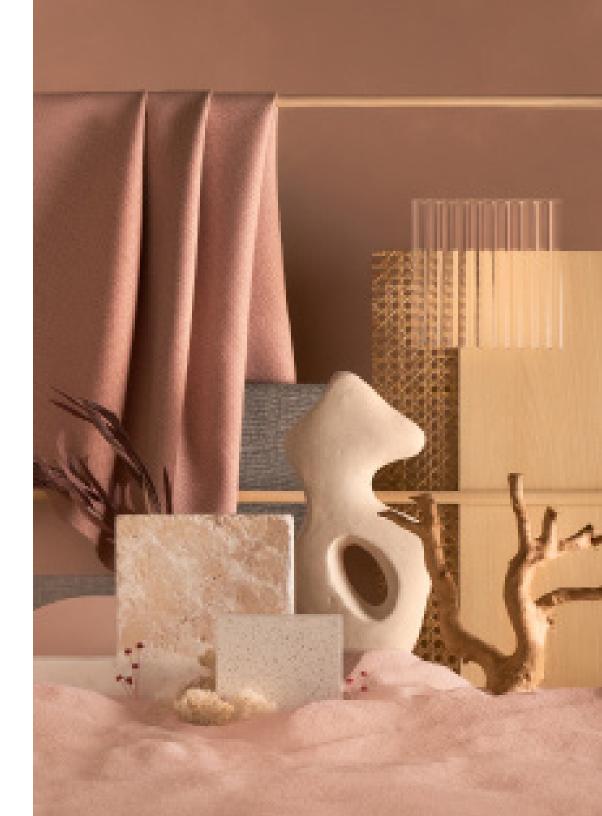

#### **Coastal Ambience**

Integrate soft natural hues of sand, sun, and shells to create a soothing aesthetic reminiscent of taking in ocean views on a warm, breezy day. Interior spaces highlight neutrality with warm whites and natural light wood tones. Light greige, taupe, creamy white, dusty pink, and blush beautifully complement the beachy atmosphere. Accents of textured materials like reeded surfaces, caning, rattan, and twisted rope create interest, while plush bouclé adds a touch of luxury and comfort.

| Laminate | Melange Nap By Kvadrat | Hobson      |
|----------|------------------------|-------------|
| Hatch    | 111                    | Phoebe Reid |
| G-C6     | S7-A                   | 3J-17       |

| Divina MD by Kvadrat | Trim  | Mangas Space |
|----------------------|-------|--------------|
| 613                  | Beige | lvory        |
| CW-613               | TR-R  | ZW-B01       |

LaminateWhite CarraraBuzziCaneMaple6R-V29CaningH-AE