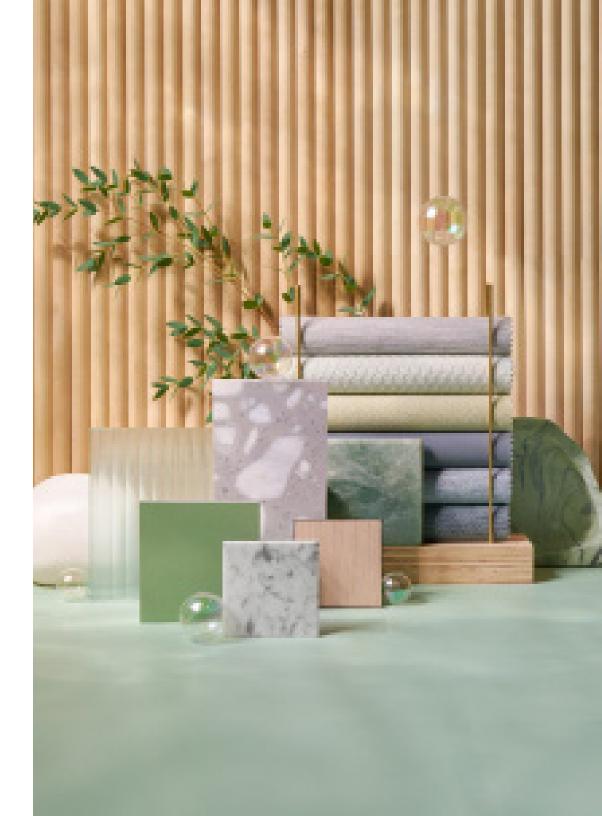

#### **Sensorial Wellness**

Serene shades of blues and greens paired with soothing beiges and grays set a calming ambience for individuals with various sensory abilities. The inclusion of light wood tones and natural stone along with engaging textures, such as fluting, frost, or iridescence, infuse a sense of warmth and softness into the space. Natural elements and materials can enhance creativity and clarity of thought, and the addition of sound-absorbing elements offers both visual texture and auditory relief from the surrounding environment.

| Wood Veneer | Camp  | Dots      |
|-------------|-------|-----------|
| Dune        | Cot   | Pistachio |
| WE-HD       | 33-CT | 6K-PS     |

| Hobson  | Melange Nap by Kvadrat | Stone                |
|---------|------------------------|----------------------|
| Sporran | 711                    | White Carrara Marble |
| 3J-21   | S7-M                   | 15-M                 |