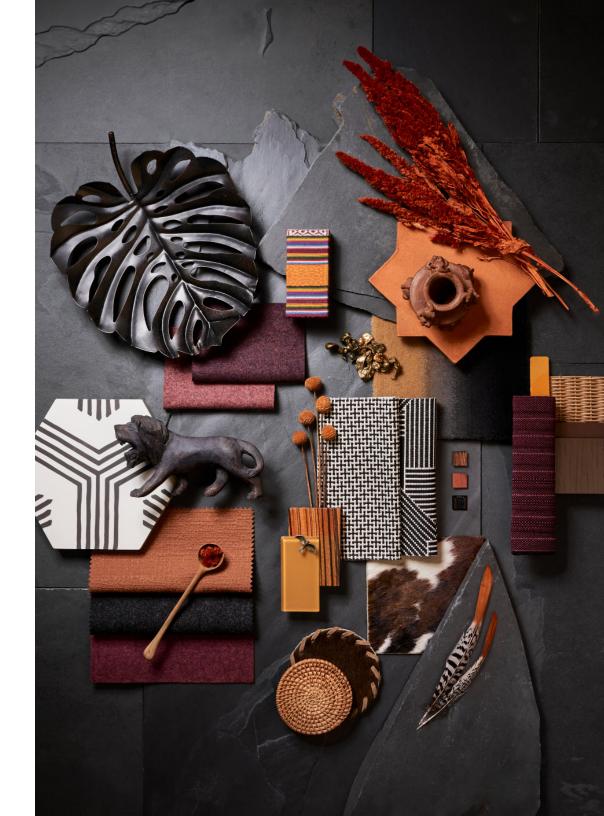

#### **Artisan Wanderer**

Draw inspiration from global décor and craftsmanship by collecting and combining handcrafted and locally sourced materials and elements from various regions and cultures. Warm golden tones infuse the palette with warmth and vibrancy. Upcycled brick and imperfect tiles create a unique aesthetic. Tapestries, geometric patterns, and animal prints add a touch of cultural richness, and handcrafted wovens and natural materials add textural depth.

Cassina® Hairy Hide Tri-Color JS-229 Stone Grey Carnico Marble 15-G BuzziFabric Mustard BFA-63

Scapes Canyon 3S-CY Divina MD by Kvadrat 633 ZH-R30 Divina Melange 3 by Kvadrat

180 SV-180

Oak Rift Cut Espresso NR-W15 Pelle Frau Saddle Extra Testadimoro GA-4 Patch Black AF-A01