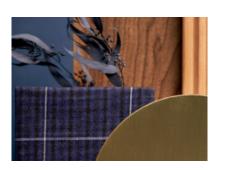

## Neo Deco

Art Deco design concepts combined with a neomodern influence create an eye-catching, engaging, and energetic aesthetic. Gracefully curved forms are prevalent, with the arch as a pivotal element. Tubular pieces and irregular shapes add sculptural elements with a hint of surrealism. Evoke happiness with peachy pinks; pair with electric blue to give the interior a vibrant appeal. Metallic finishes are coupled with high-gloss and high-sheen finishes.

| Scapes | Big Diagonale | Rocket by Kvadrat |
|--------|---------------|-------------------|
| Sea    | Zaffer        | 761               |
| 3S-SE  | 1K-ZF         | U8-761            |

| Noble | Pixel  | Melange Nap by Kvadrat |
|-------|--------|------------------------|
| Ember | Raster | 521                    |
| JA-EM | 2A-RA  | S7-L                   |

| Sisal | Wood        | Cielo XL Metal Trim |
|-------|-------------|---------------------|
| Alder | Natural Ash | Brass               |
| SW-AL | 7Y-F        | TR-E12              |