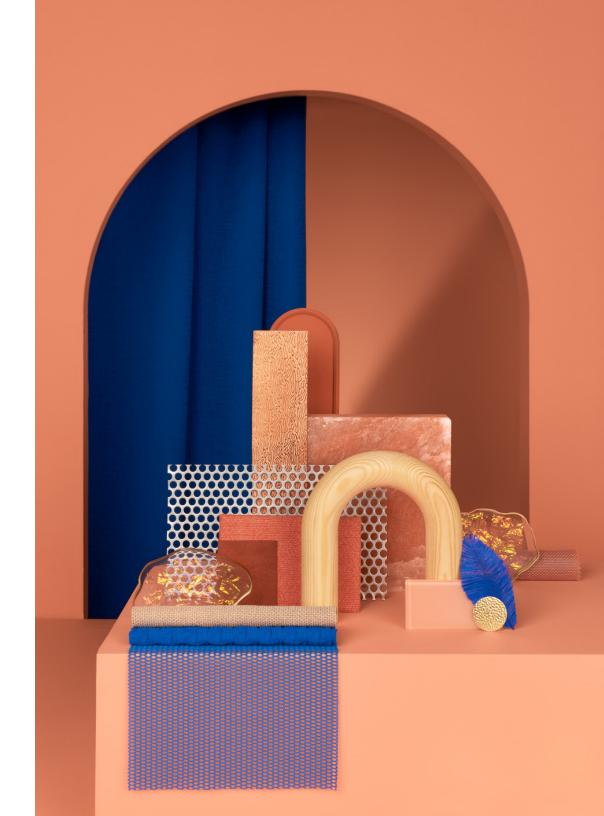

## Neo Deco

Art Deco design concepts combined with a neomodern influence create an eye-catching, engaging, and energetic aesthetic. Gracefully curved forms are prevalent, with the arch as a pivotal element. Tubular pieces and irregular shapes add sculptural elements with a hint of surrealism. Evoke happiness with peachy pinks; pair with electric blue to give the interior a vibrant appeal. Metallic finishes are coupled with high-gloss and high-sheen finishes.