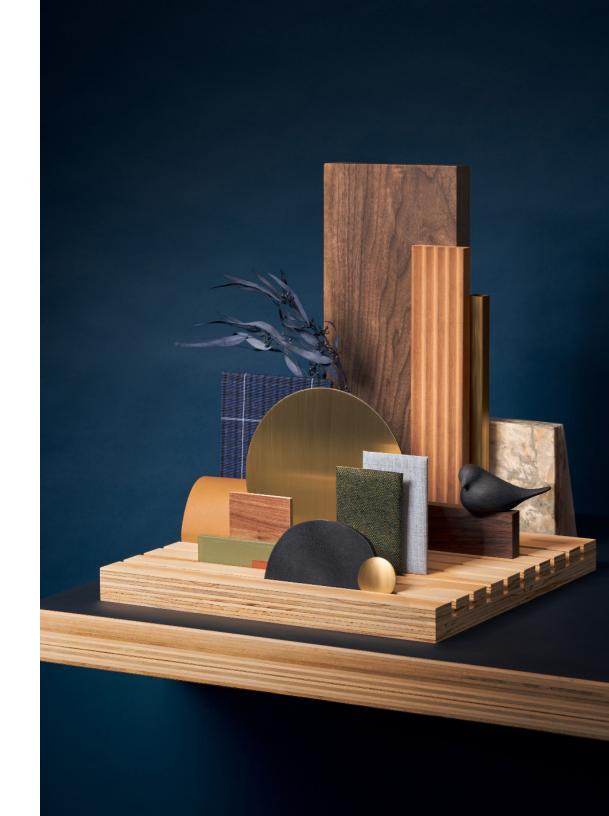

In the latest trends, we're seeing workplace designs that celebrate the human experience and nurture well-being. Nostalgia and nature-inspired materials pull influence from global cultures and eclectic mixes of pattern, color, and shape. The 2024 Surface Material Trends cards cover six top trends in workplace design and how materials, finishes, and colors can be used to reflect them.