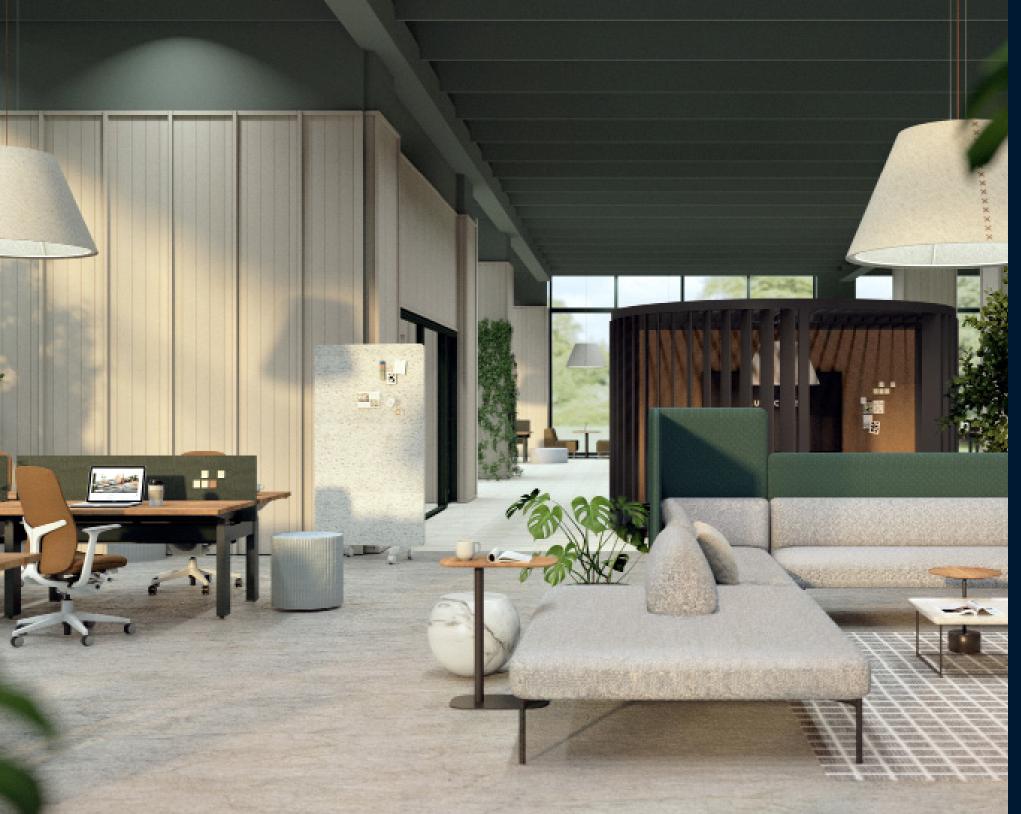

#### **Natural Immersion**

Bring the calming influence of nature indoors through biophilic design elements to offer respite from bustling urban surroundings. Sage, mossy greens, and eucalyptus mixed with wood elements and earthy neutrals, such as terracotta, brown, and beige, connect with drier climates. Recycled content, fibers, raw wood, and eco-friendly resources such as surplus sheep's wool, kelp, hemp, and rattan create beautiful spaces while supporting the environment.