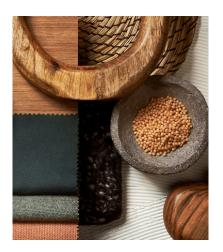

#### **Artisan Wanderer**

Draw inspiration from global décor and craftsmanship by collecting and combining handcrafted and locally sourced materials and elements from various regions and cultures. Warm golden tones infuse the palette with warmth and vibrancy. Upcycled brick and imperfect tiles create a unique aesthetic. Tapestries, geometric patterns, and animal prints add a touch of cultural richness, and handcrafted wovens and natural materials add textural depth.

Cassina® Hairy Hide Tri-Color JS-229 Stone Grey Carnico Marble 15-G BuzziFabric Mustard BFA-63

Scapes Canyon 3S-CY Divina MD by Kvadrat 633 ZH-R30 Divina Melange 3 by Kvadrat

180 SV-180

Oak Rift Cut Espresso NR-W15 Pelle Frau Saddle Extra Testadimoro GA-4 Patch Black AF-A01