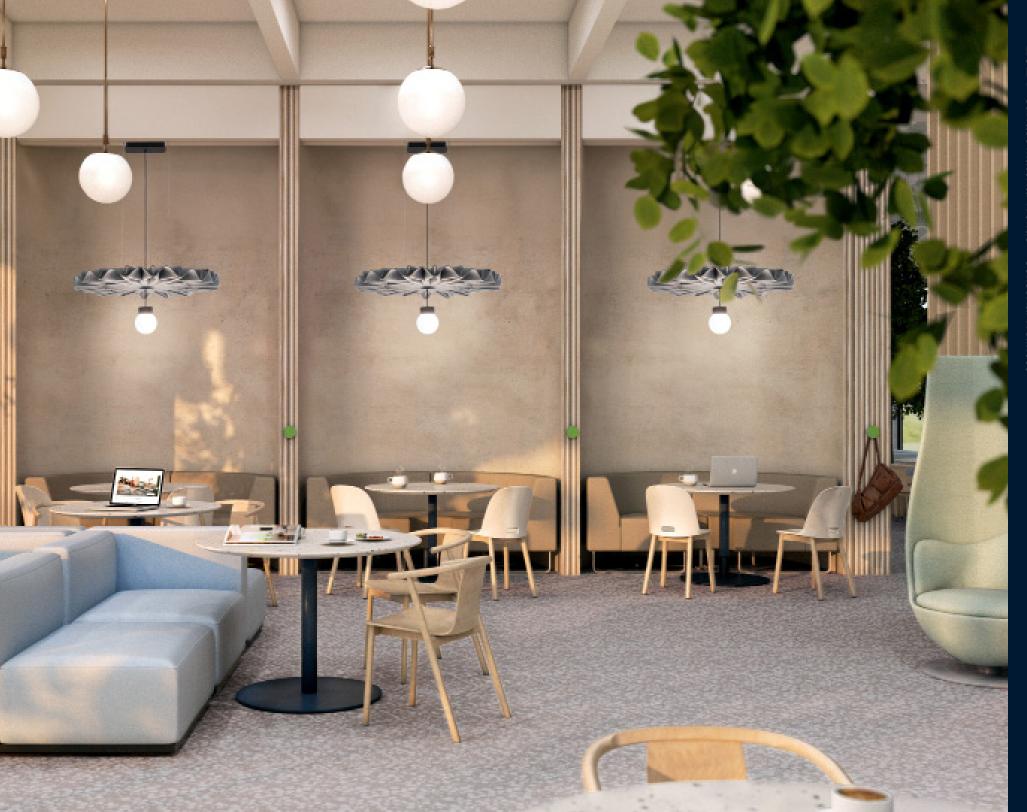

#### **Sensorial Wellness**

Serene shades of blues and greens paired with soothing beiges and grays set a calming ambience for individuals with various sensory abilities. The inclusion of light wood tones and natural stone along with engaging textures, such as fluting, frost, or iridescence, infuse a sense of warmth and softness into the space. Natural elements and materials can enhance creativity and clarity of thought, and the addition of sound-absorbing elements offers both visual texture and auditory relief from the surrounding environment.