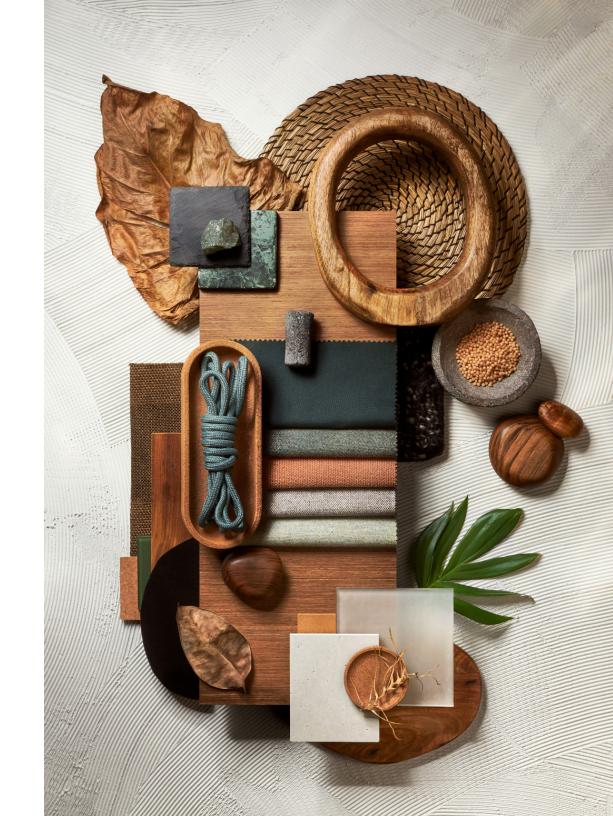

# **Hipstoric**

Mid-century design elements are paired with softer, current shapes for a styling juxtaposition—creating a unique, personalized space with a touch of nostalgia. Autumnal hues, with colors like copper, burnt orange, terracotta, and amber bring a sense of humility. Expressive marble with deep veining in a variety of colors add character and depth. Stone and rock add texture, bring a touch of nature to a space, and can serve as bold wall accents, drawing attention to specific elements.