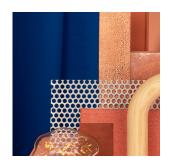

# **Hipstoric**

Mid-century design elements are paired with softer, current shapes for a styling juxtaposition—creating a unique, personalized space with a touch of nostalgia. Autumnal hues, with colors like copper, burnt orange, terracotta, and amber bring a sense of humility. Expressive marble with deep veining in a variety of colors add character and depth. Stone and rock add texture, bring a touch of nature to a space, and can serve as bold wall accents, drawing attention to specific elements.

Clear on Walnut M6-W35 Main Line Flax Moorgate ZH-341 Floyd By Kvadrat® 723 S6-H

Recheck by Kvadrat 775 RP-M Pelle Frau® Saddle Extra Cammello GA-1 Wood Grain Edgeband Ply-Edge HP-PW

Trim Pitch TR-TF Bola<sup>™</sup> Disc Metal Brass TR-B02 Stone Calacatta Marble 15-C