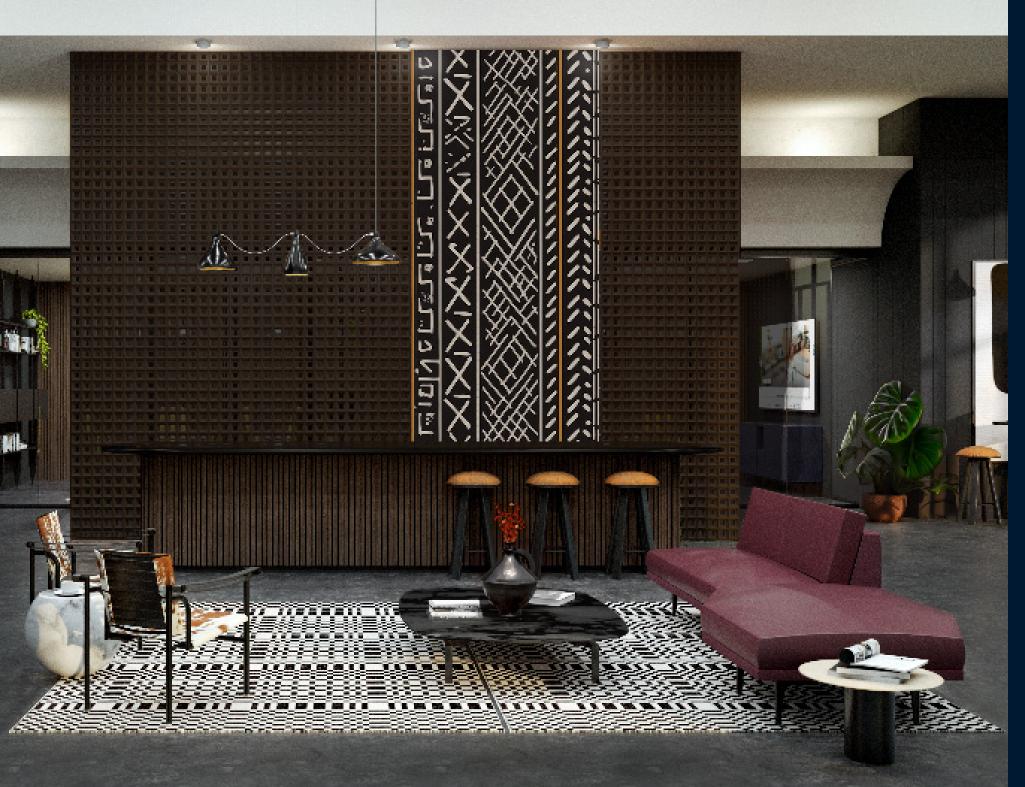

#### **Artisan Wanderer**

Draw inspiration from global décor and craftsmanship by collecting and combining handcrafted and locally sourced materials and elements from various regions and cultures. Warm golden tones infuse the palette with warmth and vibrancy. Upcycled brick and imperfect tiles create a unique aesthetic. Tapestries, geometric patterns, and animal prints add a touch of cultural richness, and handcrafted wovens and natural materials add textural depth.